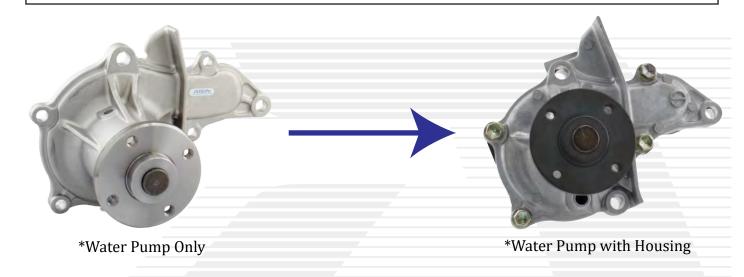

## **Effective: IMMEDIATELY**

Due to manufacturing, the following water pump replacement is necessary.

The WPT-108 is complete with back housing. It can be used to replace the WPT-018 in all applications.